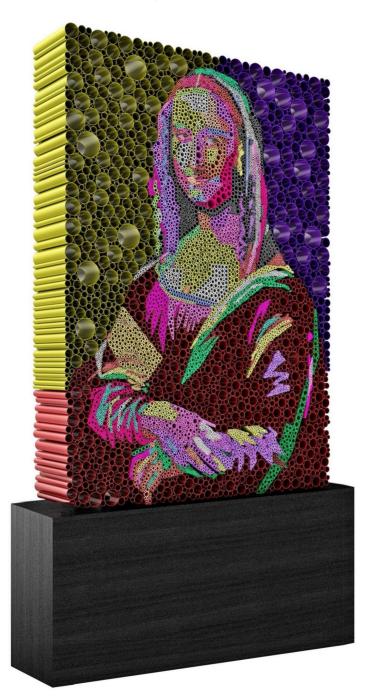

Title | MONA LISA

Medium | METAL TUBES

Year 2016

**OPHEAR METAL SCULTPURE 100x168CM** 

MONA LISA SCULTPURE VIDEO ART HTTPS://VID.ME/LV4F

Medium | MIXED MEDIA

Year 2015

Title | ELTON JOHN PAUL MCCARTNEY RINGO STAR GEORGE HARRISON