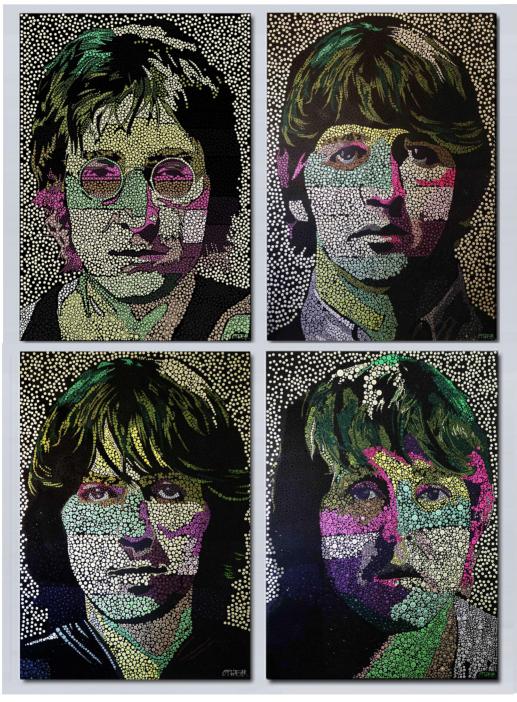

Title | MONA LISA

Medium | METAL TUBES

Year 2016

**OPHEAR METAL SCULTPURE 100x168CM** 

MONA LISA SCULTPURE VIDEO ART HTTPS://VID.ME/LV4F

Medium | MIXED MEDIA

Year 2015

Title | ELTON JOHN PAUL MCCARTNEY RINGO STAR GEORGE HARRISON

OPHEAR THE BEATLES (4x) 100x142CM