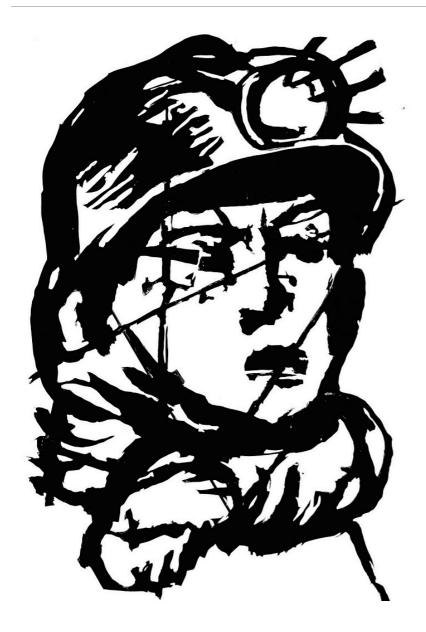

# CAPE TOWN

William Kentridge Head (Miner) 2016 Laser-cut stainless steel, painted with acrylic based

75,000.00 \$ \$ 0.00 75,000.00

Edition of 4