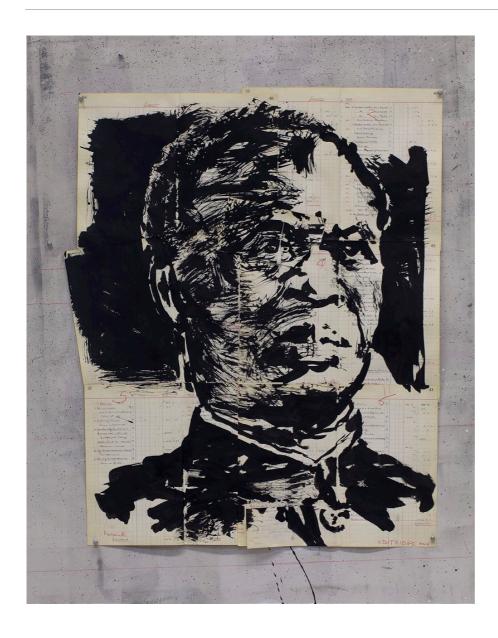

# CAPE TOWN

William Kentridge Untitled (Kwame Nkrumah) 2016 Indian ink on found pages 91 x 74.5cm

| \$<br>140,000.00 |
|------------------|
| \$<br>0.00       |
| \$<br>140,000.00 |