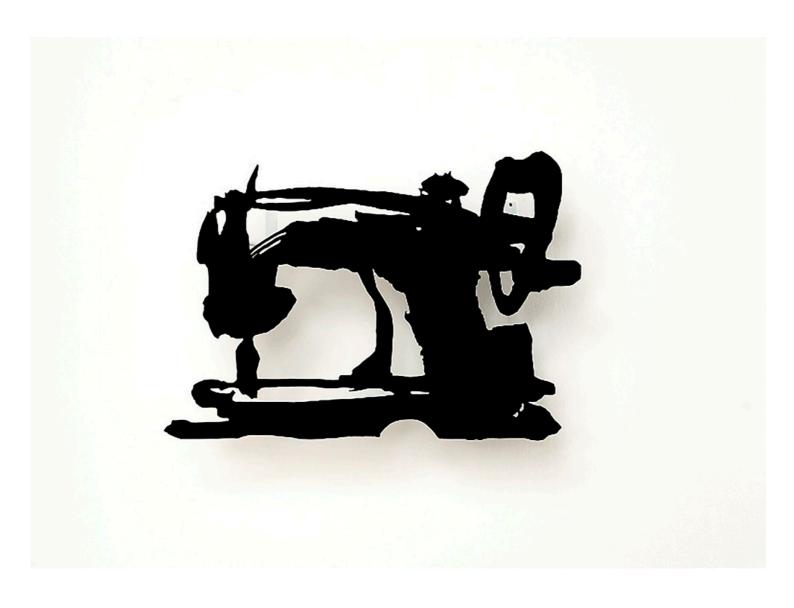

# CAPE TOWN

William Kentridge

Small Silhouette (Sewing Machine)

2015

Laser-cut stainless steel, painted with acrylic based

paint

Edition of 4

| \$<br>50,000.00 |
|-----------------|
| \$<br>0.00      |
| \$<br>50,000.00 |