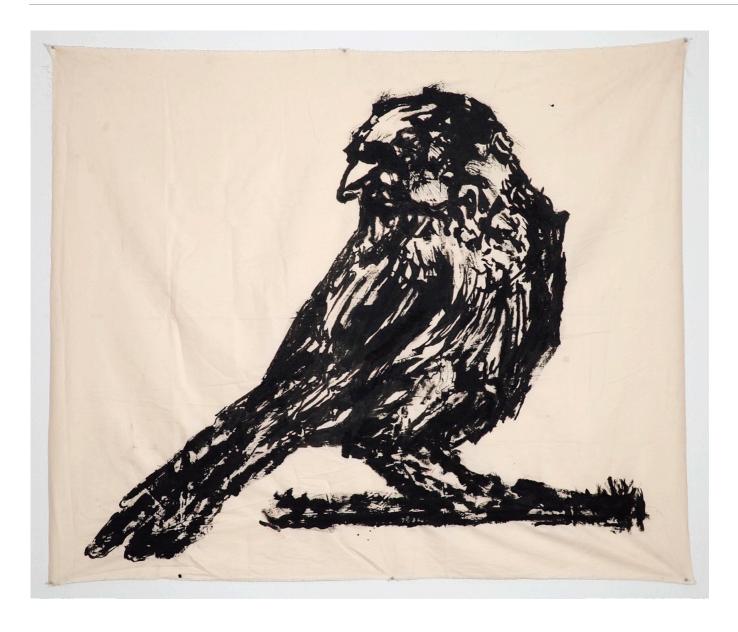

# CAPE TOWN

3RD FLOOR, FAIRWEATHER HOUSE, 176 SIR LOWRY ROAD WOODSTOCK, CAPE TOWN, SOUTH AFRICA

P. +27 (0)21 462 7573/4 F. +27 (0)21 462 7579

William Kentridge Untitled (Sparrow on Branch) 2016 Indian Ink on canvas Approx. 158 x 198cm

| \$<br>170,000.00 |
|------------------|
| \$<br>0.00       |
| \$<br>170,000.00 |