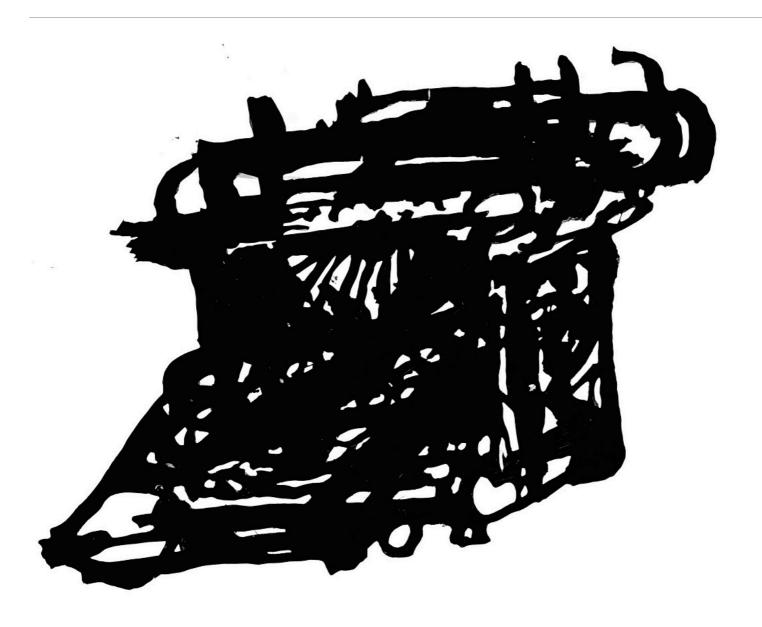

### CAPE TOWN

3RD FLOOR, FAIRWEATHER HOUSE, 176 SIR LOWRY ROAD WOODSTOCK, CAPE TOWN, SOUTH AFRICA

P. +27 (0)21 462 7573/4 F. +27 (0)21 462 7579

William Kentridge

Small Silhouette 29 (Typewriter I)

2016

Laser-cut stainless steel, painted with acrylic based

paint

Edition of 4

| \$<br>50,000.00 |
|-----------------|
| \$<br>0.00      |
| \$<br>50,000.00 |