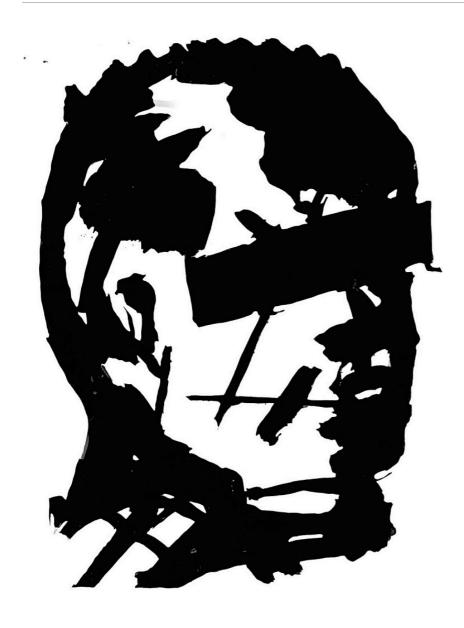

### CAPE TOWN

William Kentridge Head (Man with Redacted Eyes) 2016

Laser-cut stainless steel, painted with acrylic based paint

Edition of 4

| \$<br>75,000.00 |
|-----------------|
| \$<br>0.00      |
| \$<br>75,000.00 |