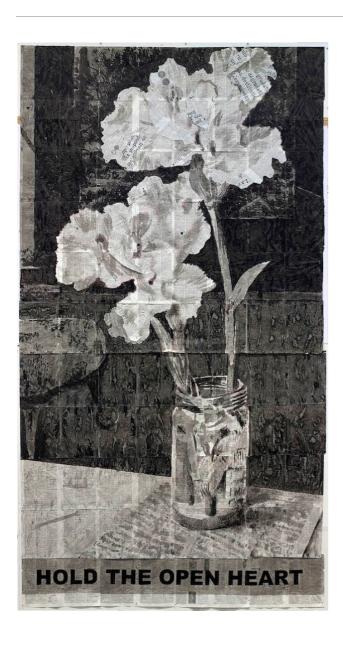

William Kentridge Hold the Open Heart 2015 Indian ink on found paper 316 x 178 cm

| \$<br>400,000.00 |
|------------------|
| \$<br>0.00       |
| \$<br>400,000.00 |