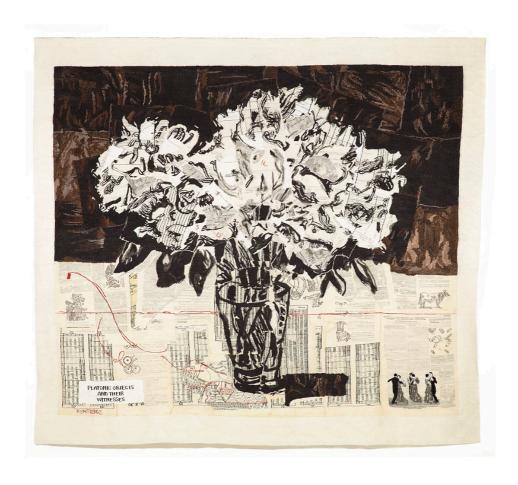

#### CAPE TOWN

William Kentridge & Marguerite Stephens
Peonies
2012
Mohair Tapestry
Edition of 6
275 x 306 cm

| \$<br>180,000.00 |
|------------------|
| \$<br>0.00       |
| \$<br>180,000.00 |

#### **JOHANNESBURG**

Edition of 6

163 JAN SMUTS, PARKWOOD, JOHANNESBURG SOUTH AFRICA

P. +27 (0)11 788 1113 F. +27 (0)11 788 9887

info@goodman-gallery.com www.goodman-gallery.com