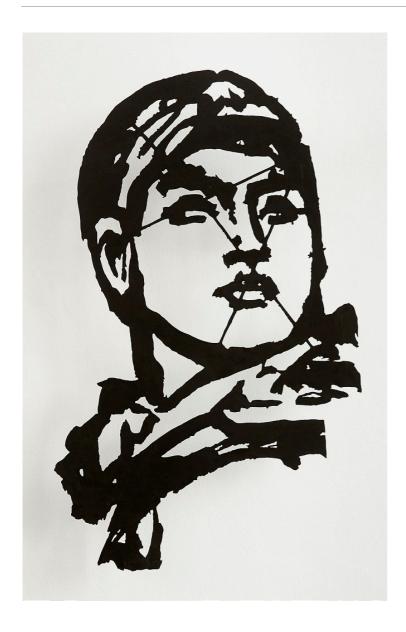

#### CAPE TOWN

William Kentridge Untitled (Xun Lu) 2016 Indian ink on found pages 92 x 70cm

| \$<br>140,000.00 |
|------------------|
| \$<br>0.00       |
| \$<br>140,000.00 |