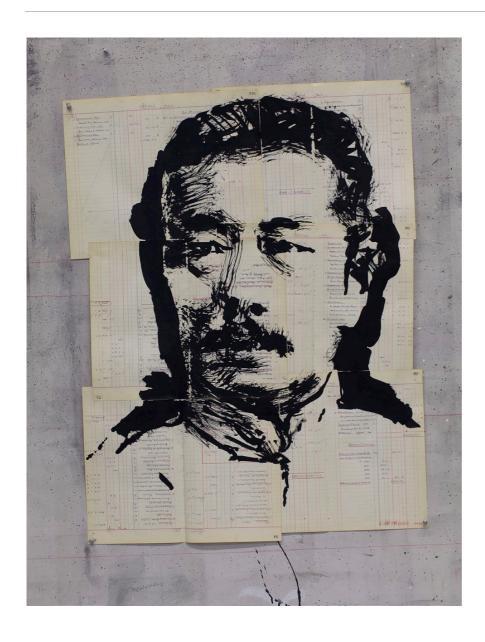

# CAPE TOWN

William Kentridge Untitled (Kwame Nkrumah) 2016 Indian ink on found pages 91 x 74.5cm

| \$<br>140,000.00 |
|------------------|
| \$<br>0.00       |
| \$<br>140,000.00 |