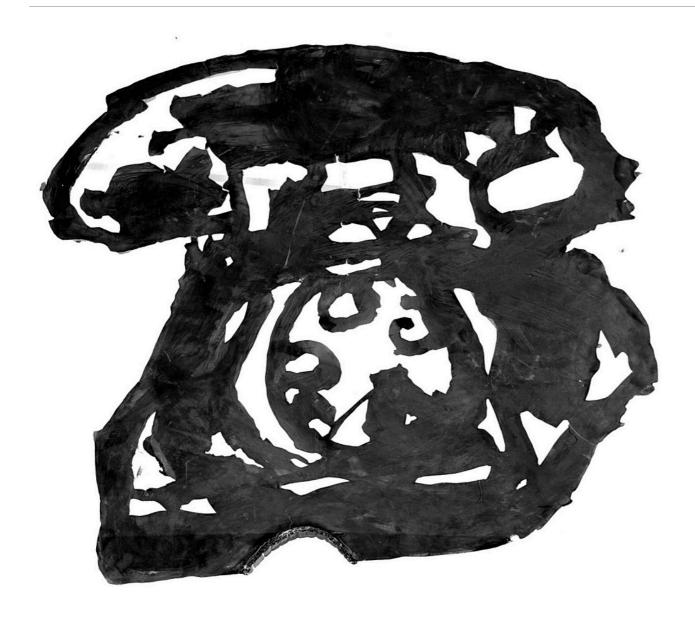

### CAPE TOWN

William Kentridge Small Silhouette (Telephone) 2015

Laser-cut stainless steel, painted with acrylic based paint

Edition of 4

| \$<br>50,000.00 |
|-----------------|
| \$<br>0.00      |
| \$<br>50,000.00 |